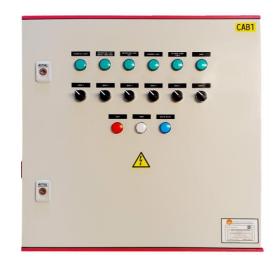

## HELIPORT LIGHTING CONTROLLER

Complete controller switch/distribution board for helideck lighting. It can be used as a stand-alone controller by means of the switches, remote controlled with a HA-Touch Screen or radio controlled with the HA-RRC from any aircraft. The HA-SC has a main switch and power active control lamp, 6 switches operating 6 groups with control lamps and a warning lamp in case of a malfunction.

**ENCLOSURE MATERIAL** 

GRP

**DIMENSIONS** 

600x600x200mm

WEIGHT

24 kg

**INPUT VOLTAGE** 

100 – 240 VAC, (400 VAC optional)

MAX POWER

1,44 kW per group @240 VAC (or any other on request)

**GROUPS** 

6 x RCBO, C6A, 30mA, 6kA (or any other on request)

CABLE GLAND ENTRY

1x M20 (or any other on request)

CABLE GLAND OUTLET

6x M20, 2x M16 (or any other on request)