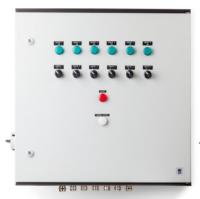

## HA-SC STANDARD CONTROLLER

Complete controller switch/distribution board for helideck lighting. It can be used as a stand-alone controller by means of the switches, remote controlled with a HA-Touch Screen or radio controlled with the HA-RRC from any aircraft. The HA-SC has a main switch and power active control lamp, 6 switches operating 6 groups with control lamps and a warning lamp in case of a malfunction.