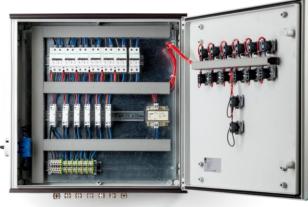

## HA-SC STANDARD CONTROLLER

Complete controller switch/distribution board for helideck lighting. It can be used as a stand-alone controller by means of the switches, remote controlled with a HA-Touch Screen or radio controlled with the HA-RRC from any aircraft. The HA-SC has a main switch and power active control lamp, 6 switches operating 6 groups with control lamps and a warning lamp in case of a malfunction.

GRP

640x630x230mm

28 kg

380 VAC (230 VAC optional)

3,5 kW per group (at 380 VAC)

1x M25 cable gland

6x M20 cable gland

-40 °C to +55 °C