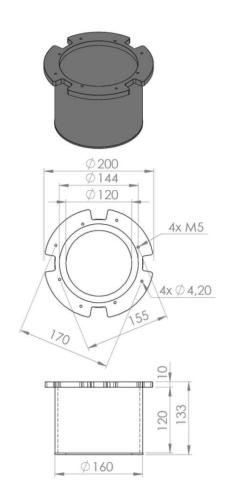

## BASE FOR INSET LIGHTS IN HELIPADS

HA-Seating Pot for the HA-ILD LS 180 inset light. For mounting HA inset lights in concrete or other surfaces of helicopter platforms. The HA-Seating Pot has an open bottom for cable entry. The HA-Seating Pot has to be mounted flush with the platform surface.

ENCLOSURE DIMENSIONS WEIGHT Aluminium body Ø200 x 133 mm 1,2 Kg

Figure 1: HA-Seating Pot

Figure 2: HA-Seating Pot with Inset Light

Holland Aviation
Daniëlsweg 40
4451 HW Heinkenszand
The Netherlands

Tel. +31 (0)113 613467 Fax. +31 (0)113 613570