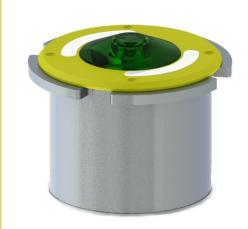

## BASE FOR INSET LIGHTS IN HELIPADS

HA-Seating Pot for the HA-ILD LS 180 inset light. For mounting HA inset lights in concrete or other surfaces of helicopter platforms. The HA-Seating Pot has an open bottom for cable entry. The HA-Seating Pot has to be mounted flush with the platform surface.

ENCLOSURE DIMENSIONS WEIGHT Aluminium body Ø200 x 133 mm 1,2 Kg

Figure 1: HA-Seating Pot

Figure 2: HA-Seating Pot with Inset Light

Holland Aviation
Daniëlsweg 40
4451 HW Heinkenszand
The Netherlands

Tel. +31 (0)113 613467 Fax. +31 (0)113 613570