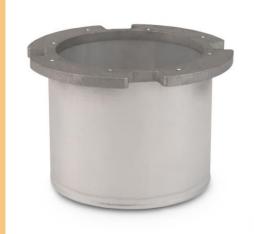

## BASE FOR INSET LIGHTS IN HELIPADS

HA-Seating Pot for the HA-ILD LS 180 inset light. For mounting HA inset lights in concrete or other surfaces of helicopter platforms. The HA-Seating Pot has an open bottom for cable entry. The HA-Seating Pot has to be mounted flush with the platform surface.

ENCLOSURE DIMENSIONS WEIGHT Aluminium body Ø200 x 133 mm 1,2 Kg

Figure 1: HA-Seating Pot

Figure 2: HA-Seating Pot with Inset Light

Holland Aviation
Daniëlsweg 40
4451 HW Heinkenszand
The Netherlands

Tel. +31 (0)113 613467 Fax. +31 (0)113 613570