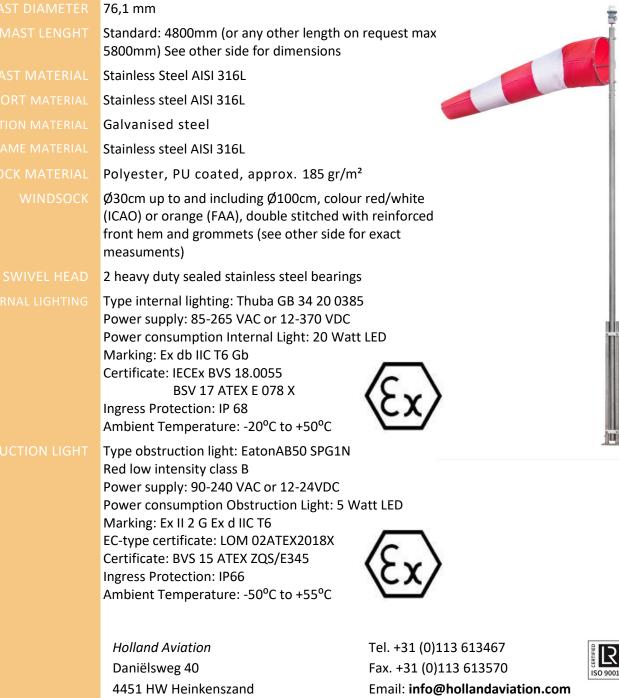

## DATASHEET: HA-80 RG EX

The HA-80 RG Ex is a rigid wind direction and wind speed indicator. The reliable, explosion proof illumination system is fixed and therefore has no rotating electric parts or slip-rings. Due to its unique design maintenance cost and power consumption are low. The tiltable mast structure enables easy replacement of the windsock.