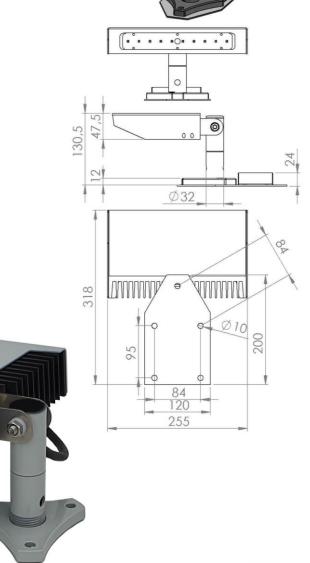

## LED HELIPORT FLOODLIGHT

HA-Heliflo is a Heliport Floodlight, TLOF Floodlighting, washing light. Complete with anti-glare shield and frangible mount.

HA-Heliflo is suitable for ATEX zone 2:

CE WII 3 G Ex mc IIC T6 Gc

MATERIAL Marine grade aluminium (Powder coated)

COLOUR RAL 9006 (metallic grey)

DIMENSIONS 318x255x131mm

VEIGHT 3,5 Kg

POWER CONSUMPTION 50 W

POWER SUPPLY 100-240 VAC

IGHT OUTPUT >15000 Cd

IGHT COLOUR 6000k

NGRESS PROTECTION IP 67

COMPLIANCES ICAO Annex 14 Vol. II Heliports

EASA ADR Heliports FAA AC 150/5390-2c

**UK CAP 437** 

HS CODE (CUSTOMS TARIFF

94054031

HOHAHA AVIALION

Daniëlsweg 40