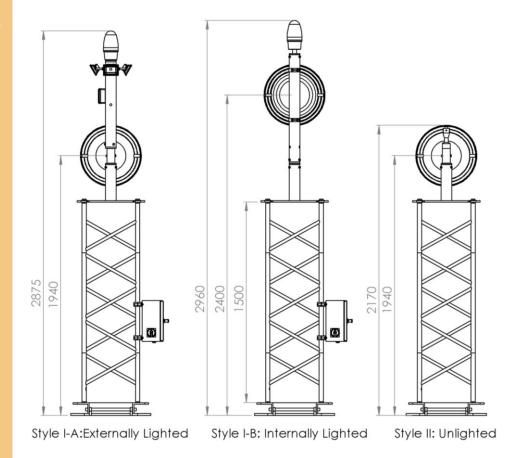

DIMENSIONS

Holland Aviation
Daniëlsweg 40
4451 HW Heinkenszand
The Netherlands

Tel. +31 (0)113 613467 Fax. +31 (0)113 613570

Email: info@hollandaviation.com

www.hollandaviation.com