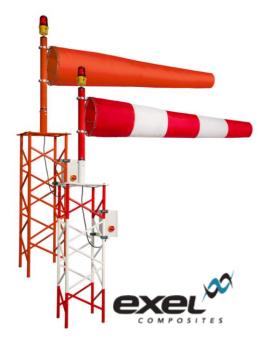

## DATASHEET: HA-L806 EXEL

The HA-L806 EXEL is a reliable wind direction and wind speed indication. The reliable illumination system (if present) is fixed and therefore has no rotating electric parts or slip-rings. Due to its unique design maintenance cost and power consumption are low. The hinged base enables easy replacement of the windsock.

FAA-orange and ICAO-red/white

Ø45x250cm

Polyester, PU coated, approx. 185 gr/m<sup>2</sup>

Stainless steel AISI 316L

2 heavy duty sealed stainless steel bearings

1500mm EXEL mast

EXEL mast: Glass Fiber Composite

Top and light: T50 aluminium

Galvanised steel

Unlighted, externally lighted, internally

lighted

90-240VAC or 6,6A

Internal Lighting: 12 Watt

External Lighting: 40 Watt Obstruction Light: 5 Watt

IP65