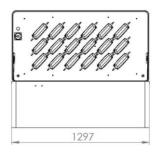

**ENCLOSURE** 

Polypropylene copolymer casing

DIMENSIONS

1297x700x579 mm

WEIGH

35,9 Kg (without HA-PL5 portable lights)

165 Kg (with 18 pcs. HA-PL5 lights)

COLOUR