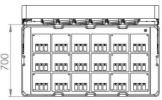

**ENCLOSURE** 

Polypropylene copolymer casing

DIMENSIONS

1297x700x579 mm

WEIGH

35,9 Kg (without HA-PL5 portable lights)

165 Kg (with 18 pcs. HA-PL5 lights)

COLOUR