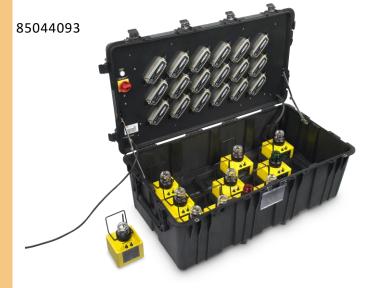

## STORAGE AND CHARGING CASE FOR 18 HA-PL5 PORTABLE LIGHTS

The HA-PL5 charger station-18 is a strong protective case that is used for transportation and recharging of 18 HA-PL5 portable lights. By simply dropping the lights into the charging station, the portable lights will be charged. Charging is fast and within 8 hours. There is no need to connect the lights to cables or sockets. The intelligent charger keeps batteries of portable lights in the best condition. It is not necessary to disconnect the chargers from the grid when the batteries are fully charged. Indicator LEDs on the battery chargers give information about the status of the condition of the batteries of the portable lights.

**ENCLOSURE** 

Polypropylene copolymer casing

DIMENSIONS

1297x700x579 mm

WEIGH

35,9 Kg (without HA-PL5 portable lights)

165 Kg (with 18 pcs. HA-PL5 lights)

COLOUR