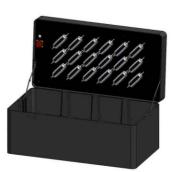

## STORAGE AND CHARGING CASE FOR 18 HA-PL5 PORTABLE LIGHTS

The HA-PL5 charger station-18 is a strong protective case that is used for transportation and recharging of 18 HA-PL5 portable lights. By simply dropping the lights into the charging station, the portable lights will be charged. Charging is fast and within 8 hours. There is no need to connect the lights to cables or sockets. The intelligent charger keeps batteries of portable lights in the best condition. It is not necessary to disconnect the chargers from the grid when the batteries are fully charged. Indicator LEDs on the battery chargers give information about the status of the condition of the batteries of the portable lights.