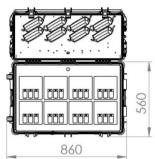

## HA-PL5 CHARGER STATION-8

The case has two wheels for easy transportation.

ENCLOSURE DIMENSIONS WEIGHT

COLOUR POWER SUPPLY CABLE POWER CONSUMPTION CHARGING TIME INGRESS PROTECTION

Polypropylene copolymer casing 860x560x460 mm 28 Kg (without HA-PL5 portable lights) 85 Kg (with 8 HA-PL5 portable lights) Black 100-240VAC 2,5m with europlug Max. 456W <8 hours IP 67 85044093