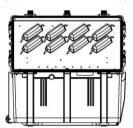

## HA-PL5 CHARGER STATION-8

## STORAGE AND CHARGING CASE FOR 8 HA-PL5 PORTABLE LIGHTS

The HA-PL5 charger station-8 is a strong protective case that is used for transportation, storing and recharging of 8 HA-PL5 portable lights. By simply dropping the lights into the charging station, the portable lights will be charged. Charging is fast and within 8 hours. There is no need to connect the lights to cables or sockets. The intelligent charger keeps batteries of portable lights in the best condition. It is not necessary to disconnect the chargers from the grid when the batteries are fully charged. Indicator LEDs on the battery chargers give information about the status of the condition of the batteries of HA-PL5 lights.