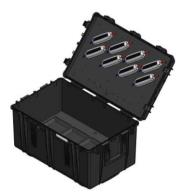

## HA-PL5 CHARGER STATION-8

## STORAGE AND CHARGING CASE FOR 8 HA-PL5 PORTABLE LIGHTS

The HA-PL5 charger station-8 is a strong protective case that is used for transportation, storing and recharging of 8 HA-PL5 portable lights. By simply dropping the lights into the charging station, the portable lights will be charged. Charging is fast and within 8 hours. There is no need to connect the lights to cables or sockets. The intelligent charger keeps batteries of portable lights in the best condition. It is not necessary to disconnect the chargers from the grid when the batteries are fully charged. Indicator LEDs on the battery chargers give information about the status of the condition of the batteries of HA-PL5 lights.

The case has two wheels for easy transportation.

ENCLOSURE DIMENSIONS WEIGHT

COLOUR POWER SUPPLY CABLE POWER CONSUMPTION CHARGING TIME INGRESS PROTECTION

Polypropylene copolymer casing 860x560x460 mm 28 Kg (without HA-PL5 portable lights) 85 Kg (with 8 HA-PL5 portable lights) Black 100-240VAC 2,5m with europlug Max. 456W <8 hours IP 67 85044093