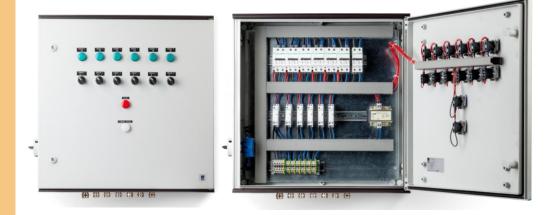

## HELIPORT LIGHTING CONTROLLER

Complete controller switch/distribution board for helideck lighting. It can be used as a stand-alone controller by means of the switches, remote controlled with a HA-Touch Screen or radio controlled with the HA-RRC from any aircraft. The HA-SC has a main switch and power active control lamp, 6 switches operating 6 groups with control lamps and a warning lamp in case of a malfunction.

| ENCLOSURE MATERIAL      | GRP                                                     |
|-------------------------|---------------------------------------------------------|
|                         | 640x630x230mm                                           |
|                         | 28 kg                                                   |
|                         | 380 VAC (230 VAC optional)                              |
|                         | 3,5 kW per group (at 380 VAC)                           |
|                         | 6                                                       |
| CABLE ENTRY             | 1x M25 cable gland                                      |
| CABLE OUTLET            | 6x M20 cable gland                                      |
| AMBIENT TEMPERATURE     | -40 °C to +55 °C                                        |
| INGRESS PROTECTION      | IP66                                                    |
|                         | Combine with the HA-RCC (PCL-system) or HA-Touch Screen |
|                         | NEN EN 1010                                             |
| S CODE (CUSTOMS TARIFF) | 94054031                                                |
|                         |                                                         |