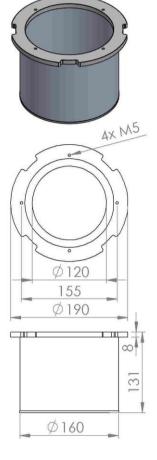

## BASE FOR INSET LIGHTS IN HELIPADS

HA-Seating Pot for the HA-ILD LS 180 inset light. For mounting HA inset lights in concrete or other surfaces of helicopter platforms. The HA-Seating Pot has an open bottom for cable entry. The HA-Seating Pot has to be mounted flush with the platform surface.

ENCLOSURE Aluminium body DIMENSIONS Ø190 x 131 mm WEIGHT 1,1 Kg HS CODE (CUSTOMS TARIFF) 94054031

1so

Figure 1: HA-Seating Pot

Figure 2: HA-Seating Pot with Inset Light

Holland Aviation Daniëlsweg 40 4451 HW Heinkenszand The Netherlands Tel. +31 (0)113 613467 Fax. +31 (0)113 613570 Email: **info@hollandaviation.com** www.hollandaviation.com