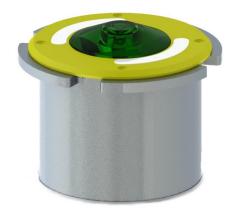

## BASE FOR INSET LIGHTS IN HELIPADS

HA-Seating Pot for the HA-ILD LS 180 inset light. For mounting HA inset lights in concrete or other surfaces of helicopter platforms. The HA-Seating Pot has an open bottom for cable entry. The HA-Seating Pot has to be mounted flush with the platform surface.

ENCLOSURE Aluminium body DIMENSIONS Ø190 x 131 mm WEIGHT 1,1 Kg HS CODE (CUSTOMS TARIFF) 94054031

1so

Figure 1: HA-Seating Pot

Figure 2: HA-Seating Pot with Inset Light

Holland Aviation Daniëlsweg 40 4451 HW Heinkenszand The Netherlands Tel. +31 (0)113 613467 Fax. +31 (0)113 613570 Email: **info@hollandaviation.com** www.hollandaviation.com