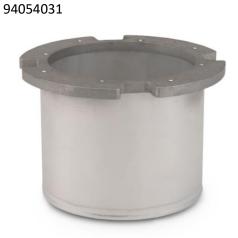

## HA-SEATING POT

## BASE FOR INSET LIGHTS IN HELIPADS

HA-Seating Pot for the HA-ILD LS 180 inset light. For mounting HA inset lights in concrete or other surfaces of helicopter platforms. The HA-Seating Pot has an open bottom for cable entry. The HA-Seating Pot has to be mounted flush with the platform surface.

ENCLOSURE Aluminium body DIMENSIONS Ø190 x 131 mm WEIGHT 1,1 Kg HS CODE (CUSTOMS TARIFF) 94054031

1so

Figure 1: HA-Seating Pot

Figure 2: HA-Seating Pot with Inset Light

Holland Aviation Daniëlsweg 40 4451 HW Heinkenszand The Netherlands Tel. +31 (0)113 613467 Fax. +31 (0)113 613570 Email: **info@hollandaviation.com** www.hollandaviation.com