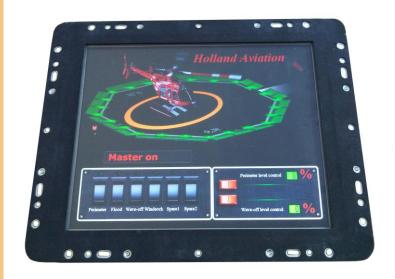

## REMOTE CONTROL PANEL

The HA-TSC touch screen is used to remotely operate the Holland Aviation helideck controllers. Perimeter lights, floodlights, windsock lighting and status lights can be switched on and off or dimmed when required. The tablet is easy to read in daylight and at night-time. The sturdy casing protects the tablet in harsh conditions.