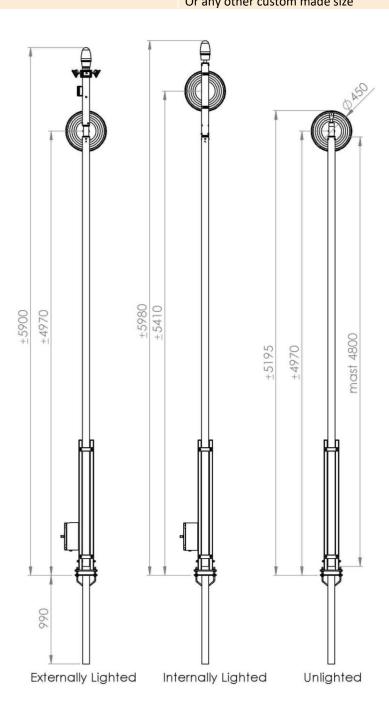

## **HA-80 RG**

|                                         | The HA-80 RG is a rigid wind direction and windspeed indicator. The reliable illumination system (if present) is fixed and therefore has no rotating electric parts or slip-rings. Due to its unique design, maintenance cost and power consumption are low. The tiltable mast structure enables easy replacement of the windsock. This windsock assembly is suitable for windsocks up to Ø50cm. For bigger windsocks, please refer to the larger HA-120 RG windsock assembly.<br>The HA-80RG is available in a unlighted, internally lighted or externally lighted version. The lighted windsock assemblies are available for a 90-240VAC or a 6,6A power supply. |                                                        |  |                    |
|-----------------------------------------|--------------------------------------------------------------------------------------------------------------------------------------------------------------------------------------------------------------------------------------------------------------------------------------------------------------------------------------------------------------------------------------------------------------------------------------------------------------------------------------------------------------------------------------------------------------------------------------------------------------------------------------------------------------------|--------------------------------------------------------|--|--------------------|
|                                         | The HA windsock sleeves have been proven to withstand wind speeds in excess of 145 km/h (75 knots). The windsock fabrics have been tested for mechanical strength, UV resistance and colour fastness.                                                                                                                                                                                                                                                                                                                                                                                                                                                              |                                                        |  |                    |
| MAST DIAMETER                           | 80mm                                                                                                                                                                                                                                                                                                                                                                                                                                                                                                                                                                                                                                                               |                                                        |  |                    |
| MAST LENGHT                             | Standard: 4800mm (or any other lenght on request m                                                                                                                                                                                                                                                                                                                                                                                                                                                                                                                                                                                                                 | iax 5800m)                                             |  |                    |
| MAST MATERIAL                           | EN-AW-6060 aluminium (brute or powder coated)                                                                                                                                                                                                                                                                                                                                                                                                                                                                                                                                                                                                                      | ·                                                      |  |                    |
| WINDSOCK                                | Ø30cm up to and including Ø50cm, colour red/white orange (FAA), double stitched with reinforced front h grommets.                                                                                                                                                                                                                                                                                                                                                                                                                                                                                                                                                  |                                                        |  |                    |
| WINDSOCK MATERIAL                       | Polyester, PU coated, approx. 185 gr/m <sup>2</sup>                                                                                                                                                                                                                                                                                                                                                                                                                                                                                                                                                                                                                |                                                        |  |                    |
| WINDSOCK FRAME<br>MATERIAL              | Stainless steel AISI 316L                                                                                                                                                                                                                                                                                                                                                                                                                                                                                                                                                                                                                                          |                                                        |  |                    |
| SWIVEL HEAD                             | 2 heavy duty sealed stainless steel bearings                                                                                                                                                                                                                                                                                                                                                                                                                                                                                                                                                                                                                       |                                                        |  |                    |
| MAST SUPPORT AND<br>FOUNDATION MATERIAL | Galvanised steel                                                                                                                                                                                                                                                                                                                                                                                                                                                                                                                                                                                                                                                   |                                                        |  |                    |
| LIGHTING STYLES                         | Unlighted, externally lighted, internally lighted                                                                                                                                                                                                                                                                                                                                                                                                                                                                                                                                                                                                                  |                                                        |  |                    |
| POWER SUPPLY                            | 90-240VAC (50/60 HZ) or 6,6A                                                                                                                                                                                                                                                                                                                                                                                                                                                                                                                                                                                                                                       |                                                        |  |                    |
| POWER CONSUMPTION                       | Internal Lighting: 12 Watt<br>External Lighting: 40 Watt<br>Obstruction Light: 5 Watt                                                                                                                                                                                                                                                                                                                                                                                                                                                                                                                                                                              |                                                        |  |                    |
| INGRESS PROTECTION                      | IP65                                                                                                                                                                                                                                                                                                                                                                                                                                                                                                                                                                                                                                                               |                                                        |  |                    |
| AMBIENT TEMPERATURE                     | -40°C to +60°C                                                                                                                                                                                                                                                                                                                                                                                                                                                                                                                                                                                                                                                     |                                                        |  | ini                |
| COMPLIANCES                             | ICAO Annex 14 Vol. I Aerodromes<br>ICAO Annex 14 Vol. II Heliports<br>FAA AC150/5345-27<br>UK CAA CAP 168 and CAP 437<br>EASA ADR<br>EASA CS-HPT-DSN                                                                                                                                                                                                                                                                                                                                                                                                                                                                                                               |                                                        |  |                    |
| HS CODE (CUSTOM TARIFF)                 | 90158020                                                                                                                                                                                                                                                                                                                                                                                                                                                                                                                                                                                                                                                           |                                                        |  | 101                |
|                                         | Holland Aviation<br>Daniëlsweg 40<br>4451 HW Heinkenszand                                                                                                                                                                                                                                                                                                                                                                                                                                                                                                                                                                                                          | Tel. +31 (0)1<br>Fax. +31 (0)1<br>Email: <b>info</b> @ |  | CENTRED<br>CENTRED |

| WINDSOCK SIZES | Ø300 x 1200mm | Ø450 x 2450mm                  |  |
|----------------|---------------|--------------------------------|--|
|                | Ø300 x 1500mm | Ø500 x 1500mm                  |  |
|                | Ø300 x 1800mm | Ø500 x 1500mm with push button |  |
|                | Ø400 x 2500mm | Ø18" x 8ft (FAA size 1)        |  |
|                |               | Or any other custom made size  |  |

STYLE I-A: EXTERNALLY LIGHTED

STYLE I-B: INTERNALLY LIGHTED

STYLE II: UNLIGHTED

Holland Aviation Daniëlsweg 40 4451 HW Heinkenszand The Netherlands Tel. +31 (0)113 613467 Fax. +31 (0)113 613570 Email: **info@hollandaviation.com** www.hollandaviation.com