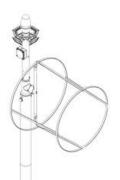

## **HA-80 RG**

|                                         | The HA-80 RG is a rigid wind direction and windspeed indicator. The reliable illumination system (if present) is fixed and therefore has no rotating electric parts or slip-rings. Due to its unique design, maintenance cost and power consumption are low. The tiltable mast structure enables easy replacement of the windsock. This windsock assembly is suitable for windsocks up to Ø50cm. For bigger windsocks, please refer to the larger HA-120 RG windsock assembly.<br>The HA-80RG is available in a unlighted, internally lighted or externally lighted version. The lighted windsock assemblies are available for a 90-240VAC or a 6,6A power supply. |                                                        |  |                    |
|-----------------------------------------|--------------------------------------------------------------------------------------------------------------------------------------------------------------------------------------------------------------------------------------------------------------------------------------------------------------------------------------------------------------------------------------------------------------------------------------------------------------------------------------------------------------------------------------------------------------------------------------------------------------------------------------------------------------------|--------------------------------------------------------|--|--------------------|
|                                         | The HA windsock sleeves have been proven to withstand wind speeds in excess of 145 km/h (75 knots). The windsock fabrics have been tested for mechanical strength, UV resistance and colour fastness.                                                                                                                                                                                                                                                                                                                                                                                                                                                              |                                                        |  |                    |
| MAST DIAMETER                           | 80mm                                                                                                                                                                                                                                                                                                                                                                                                                                                                                                                                                                                                                                                               |                                                        |  |                    |
| MAST LENGHT                             | Standard: 4800mm (or any other lenght on request m                                                                                                                                                                                                                                                                                                                                                                                                                                                                                                                                                                                                                 | iax 5800m)                                             |  |                    |
| MAST MATERIAL                           | EN-AW-6060 aluminium (brute or powder coated)                                                                                                                                                                                                                                                                                                                                                                                                                                                                                                                                                                                                                      | ·                                                      |  |                    |
| WINDSOCK                                | Ø30cm up to and including Ø50cm, colour red/white orange (FAA), double stitched with reinforced front h grommets.                                                                                                                                                                                                                                                                                                                                                                                                                                                                                                                                                  |                                                        |  |                    |
| WINDSOCK MATERIAL                       | Polyester, PU coated, approx. 185 gr/m <sup>2</sup>                                                                                                                                                                                                                                                                                                                                                                                                                                                                                                                                                                                                                |                                                        |  |                    |
| WINDSOCK FRAME<br>MATERIAL              | Stainless steel AISI 316L                                                                                                                                                                                                                                                                                                                                                                                                                                                                                                                                                                                                                                          |                                                        |  |                    |
| SWIVEL HEAD                             | 2 heavy duty sealed stainless steel bearings                                                                                                                                                                                                                                                                                                                                                                                                                                                                                                                                                                                                                       |                                                        |  |                    |
| MAST SUPPORT AND<br>FOUNDATION MATERIAL | Galvanised steel                                                                                                                                                                                                                                                                                                                                                                                                                                                                                                                                                                                                                                                   |                                                        |  |                    |
| LIGHTING STYLES                         | Unlighted, externally lighted, internally lighted                                                                                                                                                                                                                                                                                                                                                                                                                                                                                                                                                                                                                  |                                                        |  |                    |
| POWER SUPPLY                            | 90-240VAC (50/60 HZ) or 6,6A                                                                                                                                                                                                                                                                                                                                                                                                                                                                                                                                                                                                                                       |                                                        |  |                    |
| POWER CONSUMPTION                       | Internal Lighting: 12 Watt<br>External Lighting: 40 Watt<br>Obstruction Light: 5 Watt                                                                                                                                                                                                                                                                                                                                                                                                                                                                                                                                                                              |                                                        |  |                    |
| INGRESS PROTECTION                      | IP65                                                                                                                                                                                                                                                                                                                                                                                                                                                                                                                                                                                                                                                               |                                                        |  |                    |
| AMBIENT TEMPERATURE                     | -40°C to +60°C                                                                                                                                                                                                                                                                                                                                                                                                                                                                                                                                                                                                                                                     |                                                        |  | ini                |
| COMPLIANCES                             | ICAO Annex 14 Vol. I Aerodromes<br>ICAO Annex 14 Vol. II Heliports<br>FAA AC150/5345-27<br>UK CAA CAP 168 and CAP 437<br>EASA ADR<br>EASA CS-HPT-DSN                                                                                                                                                                                                                                                                                                                                                                                                                                                                                                               |                                                        |  |                    |
| HS CODE (CUSTOM TARIFF)                 | 90158020                                                                                                                                                                                                                                                                                                                                                                                                                                                                                                                                                                                                                                                           |                                                        |  | 101                |
|                                         | Holland Aviation<br>Daniëlsweg 40<br>4451 HW Heinkenszand                                                                                                                                                                                                                                                                                                                                                                                                                                                                                                                                                                                                          | Tel. +31 (0)1<br>Fax. +31 (0)1<br>Email: <b>info</b> @ |  | CENTRED<br>CENTRED |

STYLE I-A: EXTERNALLY LIGHTED

STYLE I-B: INTERNALLY LIGHTED

STYLE II: UNLIGHTED

Holland Aviation Daniëlsweg 40 4451 HW Heinkenszand The Netherlands Tel. +31 (0)113 613467 Fax. +31 (0)113 613570 Email: **info@hollandaviation.com** www.hollandaviation.com