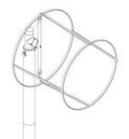

## **HA-80 RG**

|                                         | The HA-80 RG is a rigid wind direction and windspeed indicator. The reliable illumination system (if present) is fixed and therefore has no rotating electric parts or slip-rings. Due to its unique design, maintenance cost and power consumption are low. The tiltable mast structure enables easy replacement of the windsock. This windsock assembly is suitable for windsocks up to Ø50cm. For bigger windsocks, please refer to the larger HA-120 RG windsock assembly.<br>The HA-80RG is available in a unlighted, internally lighted or externally lighted version. The lighted windsock assemblies are available for a 90-240VAC or a 6,6A power supply. |                                                        |  |                    |
|-----------------------------------------|--------------------------------------------------------------------------------------------------------------------------------------------------------------------------------------------------------------------------------------------------------------------------------------------------------------------------------------------------------------------------------------------------------------------------------------------------------------------------------------------------------------------------------------------------------------------------------------------------------------------------------------------------------------------|--------------------------------------------------------|--|--------------------|
|                                         | The HA windsock sleeves have been proven to withstand wind speeds in excess of 145 km/h (75 knots). The windsock fabrics have been tested for mechanical strength, UV resistance and colour fastness.                                                                                                                                                                                                                                                                                                                                                                                                                                                              |                                                        |  |                    |
| MAST DIAMETER                           | 80mm                                                                                                                                                                                                                                                                                                                                                                                                                                                                                                                                                                                                                                                               |                                                        |  |                    |
| MAST LENGHT                             | Standard: 4800mm (or any other lenght on request m                                                                                                                                                                                                                                                                                                                                                                                                                                                                                                                                                                                                                 | iax 5800m)                                             |  |                    |
| MAST MATERIAL                           | EN-AW-6060 aluminium (brute or powder coated)                                                                                                                                                                                                                                                                                                                                                                                                                                                                                                                                                                                                                      | ·                                                      |  |                    |
| WINDSOCK                                | Ø30cm up to and including Ø50cm, colour red/white orange (FAA), double stitched with reinforced front h grommets.                                                                                                                                                                                                                                                                                                                                                                                                                                                                                                                                                  |                                                        |  |                    |
| WINDSOCK MATERIAL                       | Polyester, PU coated, approx. 185 gr/m <sup>2</sup>                                                                                                                                                                                                                                                                                                                                                                                                                                                                                                                                                                                                                |                                                        |  |                    |
| WINDSOCK FRAME<br>MATERIAL              | Stainless steel AISI 316L                                                                                                                                                                                                                                                                                                                                                                                                                                                                                                                                                                                                                                          |                                                        |  |                    |
| SWIVEL HEAD                             | 2 heavy duty sealed stainless steel bearings                                                                                                                                                                                                                                                                                                                                                                                                                                                                                                                                                                                                                       |                                                        |  |                    |
| MAST SUPPORT AND<br>FOUNDATION MATERIAL | Galvanised steel                                                                                                                                                                                                                                                                                                                                                                                                                                                                                                                                                                                                                                                   |                                                        |  |                    |
| LIGHTING STYLES                         | Unlighted, externally lighted, internally lighted                                                                                                                                                                                                                                                                                                                                                                                                                                                                                                                                                                                                                  |                                                        |  |                    |
| POWER SUPPLY                            | 90-240VAC (50/60 HZ) or 6,6A                                                                                                                                                                                                                                                                                                                                                                                                                                                                                                                                                                                                                                       |                                                        |  |                    |
| POWER CONSUMPTION                       | Internal Lighting: 12 Watt<br>External Lighting: 40 Watt<br>Obstruction Light: 5 Watt                                                                                                                                                                                                                                                                                                                                                                                                                                                                                                                                                                              |                                                        |  |                    |
| INGRESS PROTECTION                      | IP65                                                                                                                                                                                                                                                                                                                                                                                                                                                                                                                                                                                                                                                               |                                                        |  |                    |
| AMBIENT TEMPERATURE                     | -40°C to +60°C                                                                                                                                                                                                                                                                                                                                                                                                                                                                                                                                                                                                                                                     |                                                        |  | ini                |
| COMPLIANCES                             | ICAO Annex 14 Vol. I Aerodromes<br>ICAO Annex 14 Vol. II Heliports<br>FAA AC150/5345-27<br>UK CAA CAP 168 and CAP 437<br>EASA ADR<br>EASA CS-HPT-DSN                                                                                                                                                                                                                                                                                                                                                                                                                                                                                                               |                                                        |  |                    |
| HS CODE (CUSTOM TARIFF)                 | 90158020                                                                                                                                                                                                                                                                                                                                                                                                                                                                                                                                                                                                                                                           |                                                        |  | 101                |
|                                         | Holland Aviation<br>Daniëlsweg 40<br>4451 HW Heinkenszand                                                                                                                                                                                                                                                                                                                                                                                                                                                                                                                                                                                                          | Tel. +31 (0)1<br>Fax. +31 (0)1<br>Email: <b>info</b> @ |  | CENTRED<br>CENTRED |

STYLE I-A: EXTERNALLY LIGHTED

STYLE I-B: INTERNALLY LIGHTED

STYLE II: UNLIGHTED

Holland Aviation Daniëlsweg 40 4451 HW Heinkenszand The Netherlands Tel. +31 (0)113 613467 Fax. +31 (0)113 613570 Email: **info@hollandaviation.com** www.hollandaviation.com