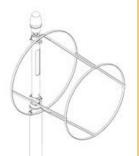

## **HA-80 RG**

|                                         | The HA-80 RG is a rigid wind direction and windspeed indicator. The reliable illumination system (if present) is fixed and therefore has no rotating electric parts or slip-rings. Due to its unique design, maintenance cost and power consumption are low. The tiltable mast structure enables easy replacement of the windsock. This windsock assembly is suitable for windsocks up to Ø50cm. For bigger windsocks, please refer to the larger HA-120 RG windsock assembly.<br>The HA-80RG is available in a unlighted, internally lighted or externally lighted version. The lighted windsock assemblies are available for a 90-240VAC or a 6,6A power supply. |                                                        |  |                    |
|-----------------------------------------|--------------------------------------------------------------------------------------------------------------------------------------------------------------------------------------------------------------------------------------------------------------------------------------------------------------------------------------------------------------------------------------------------------------------------------------------------------------------------------------------------------------------------------------------------------------------------------------------------------------------------------------------------------------------|--------------------------------------------------------|--|--------------------|
|                                         | The HA windsock sleeves have been proven to withstand wind speeds in excess of 145 km/h (75 knots). The windsock fabrics have been tested for mechanical strength, UV resistance and colour fastness.                                                                                                                                                                                                                                                                                                                                                                                                                                                              |                                                        |  |                    |
| MAST DIAMETER                           | 80mm                                                                                                                                                                                                                                                                                                                                                                                                                                                                                                                                                                                                                                                               |                                                        |  |                    |
| MAST LENGHT                             | Standard: 4800mm (or any other lenght on request m                                                                                                                                                                                                                                                                                                                                                                                                                                                                                                                                                                                                                 | iax 5800m)                                             |  |                    |
| MAST MATERIAL                           | EN-AW-6060 aluminium (brute or powder coated)                                                                                                                                                                                                                                                                                                                                                                                                                                                                                                                                                                                                                      | ·                                                      |  |                    |
| WINDSOCK                                | Ø30cm up to and including Ø50cm, colour red/white orange (FAA), double stitched with reinforced front h grommets.                                                                                                                                                                                                                                                                                                                                                                                                                                                                                                                                                  |                                                        |  |                    |
| WINDSOCK MATERIAL                       | Polyester, PU coated, approx. 185 gr/m <sup>2</sup>                                                                                                                                                                                                                                                                                                                                                                                                                                                                                                                                                                                                                |                                                        |  |                    |
| WINDSOCK FRAME<br>MATERIAL              | Stainless steel AISI 316L                                                                                                                                                                                                                                                                                                                                                                                                                                                                                                                                                                                                                                          |                                                        |  |                    |
| SWIVEL HEAD                             | 2 heavy duty sealed stainless steel bearings                                                                                                                                                                                                                                                                                                                                                                                                                                                                                                                                                                                                                       |                                                        |  |                    |
| MAST SUPPORT AND<br>FOUNDATION MATERIAL | Galvanised steel                                                                                                                                                                                                                                                                                                                                                                                                                                                                                                                                                                                                                                                   |                                                        |  |                    |
| LIGHTING STYLES                         | Unlighted, externally lighted, internally lighted                                                                                                                                                                                                                                                                                                                                                                                                                                                                                                                                                                                                                  |                                                        |  |                    |
| POWER SUPPLY                            | 90-240VAC (50/60 HZ) or 6,6A                                                                                                                                                                                                                                                                                                                                                                                                                                                                                                                                                                                                                                       |                                                        |  |                    |
| POWER CONSUMPTION                       | Internal Lighting: 12 Watt<br>External Lighting: 40 Watt<br>Obstruction Light: 5 Watt                                                                                                                                                                                                                                                                                                                                                                                                                                                                                                                                                                              |                                                        |  |                    |
| INGRESS PROTECTION                      | IP65                                                                                                                                                                                                                                                                                                                                                                                                                                                                                                                                                                                                                                                               |                                                        |  |                    |
| AMBIENT TEMPERATURE                     | -40°C to +60°C                                                                                                                                                                                                                                                                                                                                                                                                                                                                                                                                                                                                                                                     |                                                        |  | ini                |
| COMPLIANCES                             | ICAO Annex 14 Vol. I Aerodromes<br>ICAO Annex 14 Vol. II Heliports<br>FAA AC150/5345-27<br>UK CAA CAP 168 and CAP 437<br>EASA ADR<br>EASA CS-HPT-DSN                                                                                                                                                                                                                                                                                                                                                                                                                                                                                                               |                                                        |  |                    |
| HS CODE (CUSTOM TARIFF)                 | 90158020                                                                                                                                                                                                                                                                                                                                                                                                                                                                                                                                                                                                                                                           |                                                        |  | 101                |
|                                         | Holland Aviation<br>Daniëlsweg 40<br>4451 HW Heinkenszand                                                                                                                                                                                                                                                                                                                                                                                                                                                                                                                                                                                                          | Tel. +31 (0)1<br>Fax. +31 (0)1<br>Email: <b>info</b> @ |  | CENTRED<br>CENTRED |

STYLE I-A: EXTERNALLY LIGHTED

STYLE I-B: INTERNALLY LIGHTED

STYLE II: UNLIGHTED

Holland Aviation Daniëlsweg 40 4451 HW Heinkenszand The Netherlands Tel. +31 (0)113 613467 Fax. +31 (0)113 613570 Email: **info@hollandaviation.com** www.hollandaviation.com