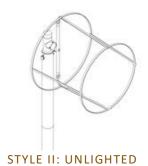

The HA-Slide Over Adapter comes in two sizes; the 60 for masts up to  $\emptyset$  56 mm and the 76 for masts up to  $\emptyset$  72 mm.

The HA-Slide over Adapter can turn any existing mast in an unlighted, internally lighted, or externally lighted windsock assembly. The lighted windsock assemblies are available for a 90-240VAC or a 6,6A power supply.