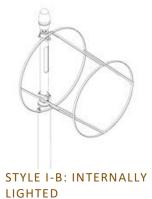

The HA-Slide Over Adapter comes in two sizes; the 60 for masts up to  $\emptyset$  56 mm and the 76 for masts up to  $\emptyset$  72 mm.

The HA-Slide over Adapter can turn any existing mast in an unlighted, internally lighted, or externally lighted windsock assembly. The lighted windsock assemblies are available for a 90-240VAC or a 6,6A power supply.