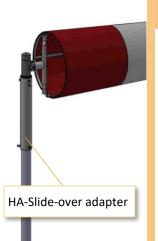

## STAINLESS STEEL SLIDE OVER ADAPTER

The HA-Slide Over Adapter can be used to turn an existing mast into a Holland Aviation windsock assembly. Simply place the HA-Slide Over Adapter over the existing mast and lock with 3 bolts. The Holland Aviation swivel frame or internal lighting unit with windsock, can then easily be placed into the HA-Slide Over Adapter (see other side for pictures).