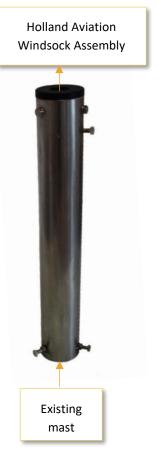

## STAINLESS STEEL SLIDE OVER ADAPTER

The HA-Slide Over Adapter can be used to turn an existing mast into a Holland Aviation windsock assembly. Simply place the HA-Slide Over Adapter over the existing mast and lock with 3 bolts. The Holland Aviation swivel frame or internal lighting unit with windsock, can then easily be placed into the HA-Slide Over Adapter (see other side for pictures).