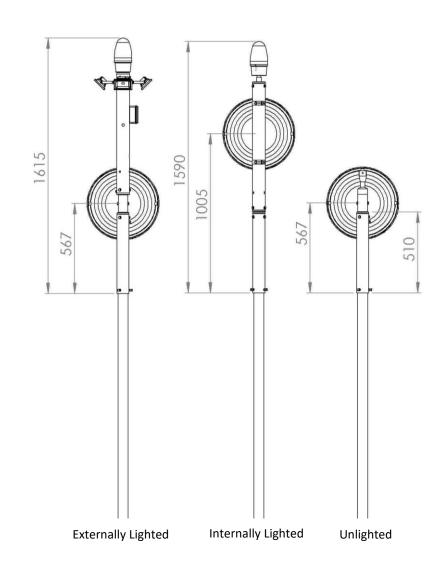

The HA-Slide Over Adapter comes in two sizes; the 60 for masts up to  $\emptyset$  56 mm and the 76 for masts up to  $\emptyset$  72 mm.

The HA-Slide over Adapter can turn any existing mast in an unlighted, internally lighted, or externally lighted windsock assembly. The lighted windsock assemblies are available for a 90-240VAC or a 6,6A power supply.

The HA windsock sleeves have been proven to withstand wind speeds in excess of 145 km/h (75 knots). The windsock fabrics have been tested for mechanical strength, UV resistance and colour fastness.

| SLIDE OVER ADAPTER                 | 60                                                                                                                                                                                  | 76         |
|------------------------------------|-------------------------------------------------------------------------------------------------------------------------------------------------------------------------------------|------------|
| OUTSIDE DIAMETER                   | Ø60 mm                                                                                                                                                                              | Ø76,1 mm   |
| FOR MASTS WITH OUTSIDE<br>DIAMETER | Max Ø56 mm                                                                                                                                                                          | Max Ø72 mm |
| MATERIAL                           | Stainless steel AISI 316L                                                                                                                                                           |            |
| WINDSOCK                           | Ø30cm up to and including Ø100cm, colour red/white (ICAO) or orange (FAA), double stitched with reinforced front hem and grommets. (see other side for our standard windsock sizes) |            |
| WINDSOCK MATERIAL                  | Polyester, PU coated, 1approx. 185 gr/m²                                                                                                                                            |            |
| WINDSOCK FRAME MATERIAL            | Stainless steel AISI 316L                                                                                                                                                           |            |
| SWIVEL HEAD                        | 2 heavy duty sealed stainless steel bearings                                                                                                                                        |            |
| LIGHTING STYLES                    | Unlighted, externally lighted, internally lighted                                                                                                                                   |            |
| POWER SUPPLY                       | 90-240VAC (50/60 HZ) or 6,6A                                                                                                                                                        |            |
| POWER CONSUMPTION                  | Internal Lighting: 12 Watt<br>External Lighting: 40 Watt<br>Obstruction Light: 5 Watt                                                                                               |            |
| INGRESS PROTECTION                 | IP65                                                                                                                                                                                |            |
| AMBIENT TEMPERATURE                | -40°C to +60°C                                                                                                                                                                      |            |
| COMPLIANCES                        | ICAO Annex 14 Vol. I Aerodrom<br>ICAO Annex 14 Vol. II Heliports<br>FAA AC150/5345-27<br>UK CAA CAP 168 and CAP 437<br>EASA ADR<br>EASA CS-HPT-DSN                                  |            |
| /                                  |                                                                                                                                                                                     |            |