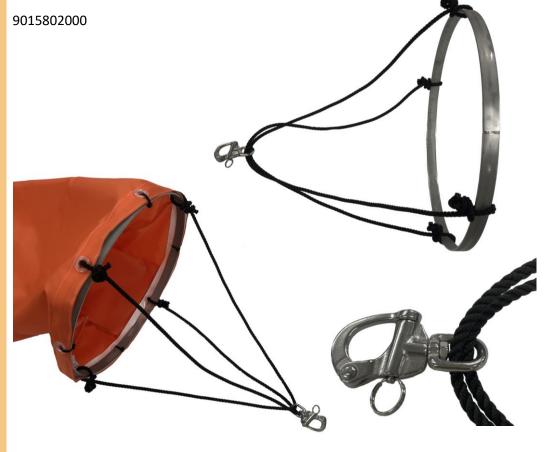

## HOOP TYPE WINDSOCK RING

Simple and affordable alternative for our sturdy high quality windsock swivel frame. Just click-on the snap hook on any construction hook and the windsock will react to the wind. Does not turn as controlled and freely as our high quality windsock swivel. <u>Not</u> ICAO or FAA compliant. This is for simple applications only.

MATERIAL Ring: Stainless steel 316L

Rope: Polypropelene Superlene Snap hook: Stainless steel 316L

SIZE Ø30, 40, 50 or 60 cm

WEIGHT 0,2-0,3 kg (depending on size)

AMBIENT TEMPERATURE -40 °C to +55 °C

OPTIONAL Stainless steel wire harness instead of rope